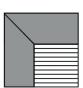

# cross sections and ordering informations

Seat: sandwich structure / Back: foam

#### Seat

- 1. frame
- 2. zigzag springs
- 3. zigzag spring cover
- 4. sandwich structure (fixed marked seat)
- 5. cotton wadding cover
- 6. cover material

#### Back

- 1. frame
- 2. foam (fixed back)
- 3. cotton wadding cover
- 4. cover material

Foot position for elements without function

Foot position for elements with function The foot is ap. 2 cm moved backwards