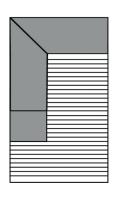

# cross sections and ordering informations

Seat: sandwich structure / Back: foam

#### Seat

- 1. frame
- 2. zigzag springs
- 3. zigzag spring cover
- 4. sandwich structure (fixed marked seat)
- 5. cotton wadding cover
- 6. cover material

#### Back

- 1. frame
- 2. foam (fixed back)
- 3. cotton wadding cover
- 4. cover material

Foot position for elements without function

Foot position for elements with function The foot is ap. 2 cm moved backwards