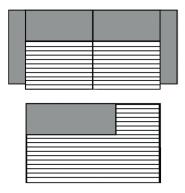

# cross sections and ordering informations

Seat: sandwich structure / Back: foam

#### Seat

- 1. frame
- 2. zigzag springs
- 3. zigzag spring cover
- 4. sandwich structure (fixed marked seat)
- 5. cotton wadding cover
- 6. cover material

#### Back

- 1. frame
- 2. foam (fixed back)
- 3. cotton wadding cover
- 4. cover material

Foot position for elements without function

Foot position for elements with function The foot is ap. 2 cm moved backwards