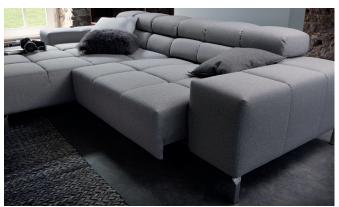

3-seater/1-seater+end-element etc.

Longchair

corner element angular corner

# All articles at a glance

(without types with function and accessories)

| Single elements with armrest left / right |                                              |                                |                                      |                      |   |  |
|-------------------------------------------|----------------------------------------------|--------------------------------|--------------------------------------|----------------------|---|--|
| Single elements with a                    | armrest leπ / right                          |                                |                                      |                      |   |  |
| ι τ τ ·                                   | t t                                          |                                |                                      |                      |   |  |
| 2-seater with armrest left / right        | 1,5-seater with armrest<br>left / right      |                                |                                      |                      |   |  |
| 175 cm                                    | 140 cm                                       |                                |                                      |                      |   |  |
| Cingle elements with                      | uit aumenata                                 |                                |                                      |                      |   |  |
| Single elements without                   | out armiests                                 |                                |                                      |                      |   |  |
| • •                                       | 4                                            |                                |                                      |                      |   |  |
| 2-seater without armrests                 | 1,5-seater without armrests                  |                                |                                      |                      |   |  |
| 140 cm                                    | 105 cm                                       |                                |                                      |                      |   |  |
| Basic elements                            |                                              |                                |                                      |                      |   |  |
| Dasic elements                            |                                              |                                |                                      |                      |   |  |
| •                                         | •                                            | → ·                            | •                                    | 4                    |   |  |
| longchair with armrest<br>left / right    | longchair large with<br>armrest left / right | corner element left /<br>right | corner element large<br>left / right | angular corner small |   |  |
| 105 x 178-181 cm                          | 140 x 178 - 181 cm                           | 107-110 x 213-216 cm           | 143-146 x 213-216 cm                 | 106 - 109 cm         |   |  |
| In between stool and                      | and stool                                    |                                |                                      |                      |   |  |
| in between stool and t                    | 31001                                        |                                |                                      |                      |   |  |
|                                           |                                              |                                |                                      |                      |   |  |
| in between stool                          | end stool<br>left / right                    | in betwenn stool<br>large      | end stool large left /<br>right      |                      |   |  |
| 72 x 107 cm                               | 72 x 107 cm                                  | 107 x 107 cm                   | 107 x 107 cm                         |                      |   |  |
|                                           |                                              |                                |                                      |                      |   |  |
|                                           |                                              |                                |                                      |                      |   |  |
|                                           |                                              |                                |                                      |                      |   |  |
|                                           |                                              |                                |                                      |                      |   |  |
|                                           |                                              |                                |                                      |                      |   |  |
|                                           |                                              |                                |                                      |                      |   |  |
|                                           |                                              |                                |                                      |                      |   |  |
|                                           |                                              |                                |                                      |                      | I |  |