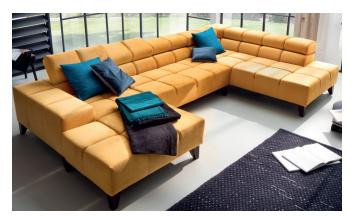

## **Product and ordering information**

Frame: Load-bearing parts of the frame made of solid wood and wood materials, surfaces lined with

padded cover.

**Seat:** Spring system with permanently elastic steel sinuous springs and an upper-side cover.

Seat made of PUR foam (min. RG 35), structured in layers in different thicknesses and

hardnesse. Seat covered with cotton wool fleece.

(Illustration see "Cross sections and ordering information")

**Upholstery:** Soft, loose upholstery structure, in which a model-related or design-related wave formation

of the covers, as well as seat impressions, are typical for the product. The upholstery will adapt to the body shape or the seat firmness will slightly decrease. Minor differences in the seat firmness in the case of add-on assemblies are due to the design and are therefore no

reason for complaint.

Back: Back made of ergonomically shaped PUR foam (min. RG 25). Cover made of cotton wool

fleece.

**Seat height:** 40 cm Seat height

43 cm Seat height

**Dimensions:** Total height at seat height 40 cm: **69-82 cm** 