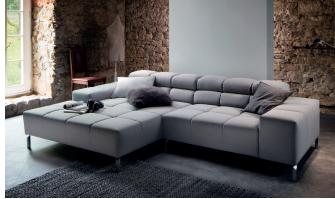

## **Product and ordering information**

Frame: Load-bearing parts of the frame made of solid wood and wood materials, surfaces lined with

padded cover.

**Seat:** Spring system with permanently elastic steel sinuous springs and an upper-side cover.

Seat made of PUR foam (min. RG 35), structured in layers in different thicknesses and

hardnesse. Seat covered with cotton wool fleece.

(Illustration see "Cross sections and ordering information")

**Upholstery:** Soft, loose upholstery structure, in which a model-related or design-related wave formation

of the covers, as well as seat impressions, are typical for the product. The upholstery will adapt to the body shape or the seat firmness will slightly decrease. Minor differences in the seat firmness in the case of add-on assemblies are due to the design and are therefore no

reason for complaint.

Back: Back made of ergonomically shaped PUR foam (min. RG 25). Cover made of cotton wool

fleece.

**Seat height:** 40 cm Seat height

43 cm Seat height

**Dimensions:** Total height at seat height 40 cm: **69-82 cm** 