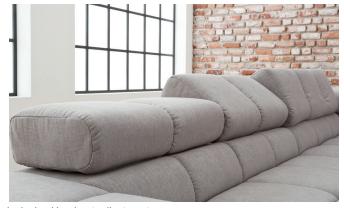

## **Product and ordering information**

Frame: Load-bearing parts of the frame made of solid wood and wood materials, surfaces lined with

padded cover.

**Seat:** Spring system with permanently elastic steel sinuous springs and an upper-side cover.

Seat made of PUR foam (min. RG 35), structured in layers in different thicknesses and

hardnesse. Seat covered with cotton wool fleece.

(Illustration see "Cross sections and ordering information")

**Upholstery:** Soft, loose upholstery structure, in which a model-related or design-related wave formation

of the covers, as well as seat impressions, are typical for the product. The upholstery will adapt to the body shape or the seat firmness will slightly decrease. Minor differences in the seat firmness in the case of add-on assemblies are due to the design and are therefore no

reason for complaint.

Back: Back made of ergonomically shaped PUR foam (min. RG 25). Cover made of cotton wool

fleece.

**Seat height:** 40 cm Seat height

43 cm Seat height

**Dimensions:** Total height at seat height 40 cm: **69-82 cm** 