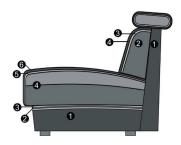

# cross sections and ordering informations

Seat: sandwich structure / Back: foam

#### Seat

- 1. frame
- 2. zigzag springs
- 3. zigzag spring cover
- 4. sandwich structure (fixed marked seat)
- 5. cotton wadding cover
- 6. cover material

#### Back

- 1. frame
- 2. foam (fixed back)
- 3. cotton wadding cover
- 4. cover material

Foot position for elements without function

Foot position for elements with function The foot is ap. 2 cm moved backwards