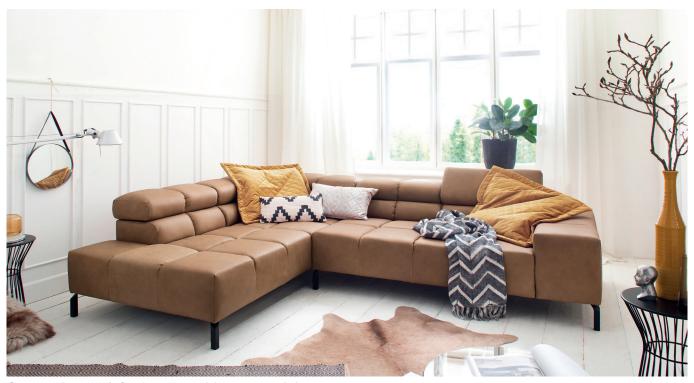

## **Product and ordering information**

Frame: Load-bearing parts of the frame made of solid wood and wood materials, surfaces lined with

padded cover.

**Seat:** Spring system with permanently elastic steel sinuous springs and an upper-side cover.

Seat made of PUR foam (min. RG 35), structured in layers in different thicknesses and

hardnesse. Seat covered with cotton wool fleece.

(Illustration see "Cross sections and ordering information")

**Upholstery:** Soft, loose upholstery structure, in which a model-related or design-related wave formation

of the covers, as well as seat impressions, are typical for the product. The upholstery will adapt to the body shape or the seat firmness will slightly decrease. Minor differences in the seat firmness in the case of add-on assemblies are due to the design and are therefore no

reason for complaint.

Back: Back made of ergonomically shaped PUR foam (min. RG 25). Cover made of cotton wool

fleece.

**Seat height:** 40 cm Seat height

43 cm Seat height

**Dimensions:** Total height at seat height 40 cm: **69-82 cm** 