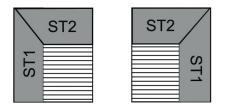

Combination corner

| ST 1<br>ST 2                    | ST 2                            |  |  |  |  |
|---------------------------------|---------------------------------|--|--|--|--|
| combination corner<br>ST1 / ST2 | combination corner<br>ST2 / ST1 |  |  |  |  |
| 120 x 100 cm                    | 100 x 120 cm                    |  |  |  |  |