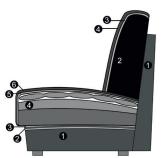

#### Seat: foam+ticking / Back: foam+ticking

#### Seat

- 1. frame
- 2. zigzag springs
- 3. zigzag spring cover
- 4. foam + ticking (loose seat cushions)
- 5. cotton wadding cover
- 6. cover material

#### Back

- 1. frame
- 2. Foam + ticking (loose Back cushion)
- 3. cotton wadding cover
- 4. cover material