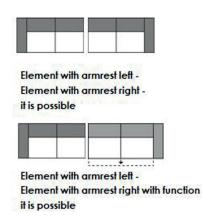

1,5-seater XL with armrest left - Longchair XL with armrest right

## Single elements

For technical reasons this model is not available in synthetic leather! Model can also be ordered in the decorative fabric Classy (PG 10). Please note that, for technical reasons, each element with an armrest must always be combined with a basic element (longchair). Elements with an armrest cannot be placed individually or combined with each other.