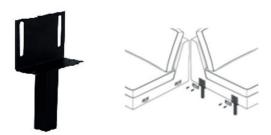

### universal supporting foot

supporting foot:

One element (with 2 feet) can become a basic element with 4 feet using the universal support feet!

The supporting feet are possible for elements without function with or without armrest!

Two elements with function cannot be combined with the supporting feet!

Article consisting of 2 universal support feet, 2 spax screws and assembly instructions.