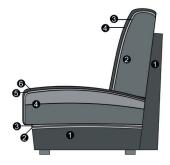

#### Seat

- 1. frame
- 2. zigzag springs
- 3. zigzag spring cover
- 4. sandwich structure (fixed marked seat)
- 5. cotton wadding cover
- 6. cover material

#### **Back**

- 1. frame
- 2. foam (fixed back)
- 3. cotton wadding cover
- 4. cover material

778 Metalleg shiny chrome

839 Metalleg black matt

**347** Wooden-Metalleg oiled oak

Notes feet:

Wood foot-colour: Only in oiled oak!