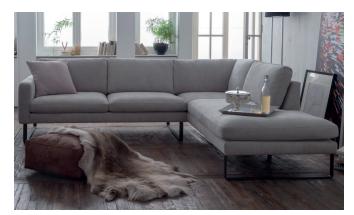

3-seater/1-seater+end-element etc.

Longchair

angular corner Corner element

# All articles at a glance

(without types with function and accessories)

| Single elements with                    | 2 armrests                                |                                             |                                                   |                                             |                      |
|-----------------------------------------|-------------------------------------------|---------------------------------------------|---------------------------------------------------|---------------------------------------------|----------------------|
|                                         |                                           |                                             |                                                   |                                             |                      |
| 3-seater maxi with 2                    | 3-seater with 2                           | 2,5-seater with 2                           | 2-seater with 2                                   |                                             |                      |
| armrests                                | armrests                                  | armrests                                    | armrests                                          |                                             |                      |
| 228 cm                                  | 208 cm                                    | 188 cm                                      | 168 cm                                            |                                             |                      |
| Single elements with a                  | armrest left / right                      |                                             |                                                   |                                             |                      |
|                                         |                                           |                                             |                                                   |                                             |                      |
| 3-seater maxi with armrest left / right | 3-seater with armrest<br>left / right     | 2,5-seater with armrest<br>left / right     | 2-seater with armrest<br>left / right             |                                             |                      |
| 214 cm                                  | 194 cm                                    | 174 cm                                      | 154 cm                                            |                                             |                      |
|                                         |                                           |                                             |                                                   |                                             |                      |
| Single elements without                 | out armrests                              |                                             |                                                   |                                             | Γ                    |
|                                         |                                           |                                             |                                                   |                                             |                      |
| 3-seater maxi without armrests          | 3-seater without armrests                 | 2,5-seater without armrests                 | 2-seater without armrests                         |                                             |                      |
| 200 cm                                  | 180 cm                                    | 160 cm                                      | 140 cm                                            |                                             |                      |
| Cinale elements                         |                                           |                                             |                                                   |                                             |                      |
| Single elements                         |                                           |                                             |                                                   |                                             | <u> </u>             |
|                                         |                                           |                                             |                                                   |                                             |                      |
| longchair with armrest left / right     | longchair large with armrest left / right | longchair long with<br>armrest left / right | longchair long large<br>with armrest left / right | corner + 1-seater w.<br>end element le./ri. | angular corner small |
| 104 x 154 cm                            | 114 x 154 cm                              | 104 x 184 cm                                | 114 x 184 cm                                      | 90 x 221 cm                                 | 88 cm                |
|                                         |                                           |                                             |                                                   |                                             |                      |
|                                         |                                           |                                             |                                                   |                                             |                      |
|                                         |                                           |                                             |                                                   |                                             |                      |
|                                         |                                           |                                             |                                                   |                                             |                      |
|                                         |                                           |                                             |                                                   |                                             | l                    |