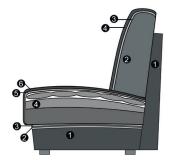

#### Seat

- 1. frame
- 2. zigzag springs
- 3. zigzag spring cover
- 4. sandwich structure (loose seat cushions)
- 5. cotton wadding cover
- 6. cover material

#### **Back**

- 1. frame
- 2. Foam + ticking (loose Back cushion)
- 3. cotton wadding cover
- 4. cover material

metal runner black matt

metal runner shiny chrome at surcharge!

Notes feet:

For the runner chrome shiny wie charge a surcharge! The angular corner uses a Metal leg instead of the runner!