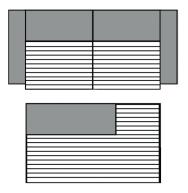

3-seater maxi with 2 armrests and 3-seater with 2 armrests

2,5-seater with armrest left - corner element right

3-seater maxi with armrest left - Longchair with armrest right

| Model: | Ricadi 2.0 |
|--------|------------|
| wouei. | Ricaul 2.0 |

3-seater/1-seater+end-element etc.

Longchair

angular corner Corner element

# All articles at a glance

(without types with function and accessories)

| Single elements with                    | 2 armrests                                |                                             |                                                   |                                             |                      |
|-----------------------------------------|-------------------------------------------|---------------------------------------------|---------------------------------------------------|---------------------------------------------|----------------------|
|                                         |                                           |                                             |                                                   |                                             |                      |
| 3-seater maxi with 2                    | 3-seater with 2                           | 2,5-seater with 2                           | 2-seater with 2                                   |                                             |                      |
| armrests                                | armrests                                  | armrests                                    | armrests                                          |                                             |                      |
| 228 cm                                  | 208 cm                                    | 188 cm                                      | 168 cm                                            |                                             |                      |
| Single elements with a                  | armrest left / right                      |                                             |                                                   |                                             |                      |
|                                         |                                           |                                             |                                                   |                                             |                      |
| 3-seater maxi with armrest left / right | 3-seater with armrest<br>left / right     | 2,5-seater with armrest<br>left / right     | 2-seater with armrest<br>left / right             |                                             |                      |
| 214 cm                                  | 194 cm                                    | 174 cm                                      | 154 cm                                            |                                             |                      |
|                                         |                                           |                                             |                                                   |                                             |                      |
| Single elements without                 | out armrests                              |                                             |                                                   |                                             | Γ                    |
|                                         |                                           |                                             |                                                   |                                             |                      |
| 3-seater maxi without armrests          | 3-seater without armrests                 | 2,5-seater without armrests                 | 2-seater without armrests                         |                                             |                      |
| 200 cm                                  | 180 cm                                    | 160 cm                                      | 140 cm                                            |                                             |                      |
| Cinale elements                         |                                           |                                             |                                                   |                                             |                      |
| Single elements                         |                                           |                                             |                                                   |                                             | <u> </u>             |
|                                         |                                           |                                             |                                                   |                                             |                      |
| longchair with armrest left / right     | longchair large with armrest left / right | longchair long with<br>armrest left / right | longchair long large<br>with armrest left / right | corner + 1-seater w.<br>end element le./ri. | angular corner small |
| 104 x 154 cm                            | 114 x 154 cm                              | 104 x 184 cm                                | 114 x 184 cm                                      | 90 x 221 cm                                 | 88 cm                |
|                                         |                                           |                                             |                                                   |                                             |                      |
|                                         |                                           |                                             |                                                   |                                             |                      |
|                                         |                                           |                                             |                                                   |                                             |                      |
|                                         |                                           |                                             |                                                   |                                             |                      |
|                                         |                                           |                                             |                                                   |                                             | l                    |