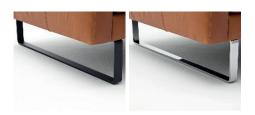

#### **Back**

- 1. frame
- 2. Foam + ticking (loose Back cushion)
- 3. cotton wadding cover
- 4. cover material

metal runner black matt

metal runner shiny chrome at surcharge!

Notes feet:

For the runner chrome shiny wie charge a surcharge! The angular corner uses a Metal leg instead of the runner!

The corner element uses in connection with the runner a metal leg.

The Metal leg is adapted to the optics of the runner.

The runners are not possible in connection with the wooden frame!

323 Metal leg shiny chrome

**324** Metal leg black mat

wooden frame oiled oak at surcharge

Notes feet:

Metal legs and wooden metal legs are not possible in connection with the wooden frame! For the wooden metal leg and the wooden frame we charge a surcharge!