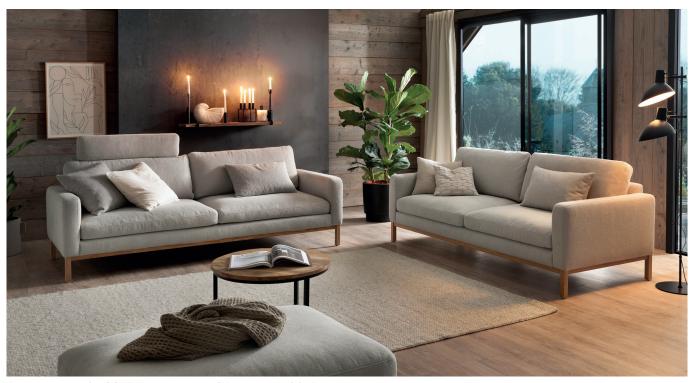

3-seater maxi with 2 armrests and 3-seater with 2 armrests

2,5-seater with armrest left - corner element right

3-seater maxi with armrest left - Longchair with armrest right

| Model: | Ricadi 2.0 |
|--------|------------|
| wouei. | Ricaul 2.0 |

3-seater/1-seater+end-element etc.

Longchair

angular corner Corner element