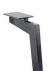

The corner element uses in connection with the runner a metal leg.

The Metal leg is adapted to the optics of the runner.

The runners are not possible in connection with the wooden frame!

323 Metal leg shiny chrome

**324** Metal leg black mat

wooden frame oiled oak at surcharge

Notes feet:

Metal legs and wooden metal legs are not possible in connection with the wooden frame! For the wooden metal leg and the wooden frame we charge a surcharge!