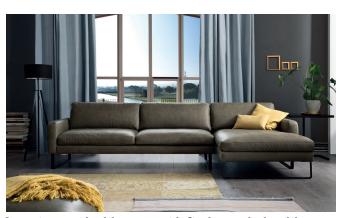

3-seater/1-seater+end-element etc.

Longchair

angular corner Corner element

# All articles at a glance

(without types with function and accessories)

| Single elements with                    | 2 armrests                                |                                             |                                                   |                                             |                      |
|-----------------------------------------|-------------------------------------------|---------------------------------------------|---------------------------------------------------|---------------------------------------------|----------------------|
|                                         |                                           |                                             |                                                   |                                             |                      |
| 3-seater maxi with 2                    | 3-seater with 2                           | 2,5-seater with 2                           | 2-seater with 2                                   |                                             |                      |
| armrests                                | armrests                                  | armrests                                    | armrests                                          |                                             |                      |
| 228 cm                                  | 208 cm                                    | 188 cm                                      | 168 cm                                            |                                             |                      |
| Single elements with a                  | armrest left / right                      |                                             |                                                   |                                             |                      |
|                                         |                                           |                                             |                                                   |                                             |                      |
| 3-seater maxi with armrest left / right | 3-seater with armrest<br>left / right     | 2,5-seater with armrest<br>left / right     | 2-seater with armrest<br>left / right             |                                             |                      |
| 214 cm                                  | 194 cm                                    | 174 cm                                      | 154 cm                                            |                                             |                      |
|                                         |                                           |                                             |                                                   |                                             |                      |
| Single elements without                 | out armrests                              |                                             |                                                   |                                             | Γ                    |
|                                         |                                           |                                             |                                                   |                                             |                      |
| 3-seater maxi without armrests          | 3-seater without armrests                 | 2,5-seater without armrests                 | 2-seater without armrests                         |                                             |                      |
| 200 cm                                  | 180 cm                                    | 160 cm                                      | 140 cm                                            |                                             |                      |
| Cinale elements                         |                                           |                                             |                                                   |                                             |                      |
| Single elements                         |                                           |                                             |                                                   |                                             | <u> </u>             |
|                                         |                                           |                                             |                                                   |                                             |                      |
| longchair with armrest left / right     | longchair large with armrest left / right | longchair long with<br>armrest left / right | longchair long large<br>with armrest left / right | corner + 1-seater w.<br>end element le./ri. | angular corner small |
| 104 x 154 cm                            | 114 x 154 cm                              | 104 x 184 cm                                | 114 x 184 cm                                      | 90 x 221 cm                                 | 88 cm                |
|                                         |                                           |                                             |                                                   |                                             |                      |
|                                         |                                           |                                             |                                                   |                                             |                      |
|                                         |                                           |                                             |                                                   |                                             |                      |
|                                         |                                           |                                             |                                                   |                                             |                      |
|                                         |                                           |                                             |                                                   |                                             | l                    |