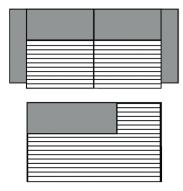

# cross sections and ordering informations

#### Seat

- 1. frame
- 2. zigzag springs
- 3. zigzag spring cover
- 4. foam (fixed marked seat)
- 5. cotton wadding cover
- 6. cover material

#### Back

- 1. frame
- 2. foam (fix marked back cushion)
- 3. cotton wadding cover
- 4. cover material