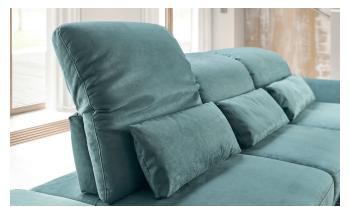

#### **Functions and leather division**

Headrest adjustment:

Sofas with headrest adjustment support you in a comfortable sitting position. The headrests can be individually adjusted to a tilted or upright position.

#### **Back adjustment:**

Thanks to the back depth adjustment, you have the choice. The backrest can be fixed in two positions. The basic position, in which the backrest is at the back, provides maximum seat depth. The backrest can also be adjusted a little forwards. This reduces the seat depth, which leads to a more upright sitting position.

If the sofa is ordered in leather the headboard gets an additional seam.

Headrest adjustment

back adjustment

Additional seam in the headboard for leather cutting