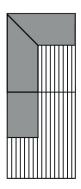

# cross sections and ordering informations

#### Seat

- 1. frame
- 2. zigzag springs
- 3. zigzag spring cover
- 4. foam (fixed marked seat)
- 5. cotton wadding cover
- 6. cover material

#### Back

- 1. frame
- 2. foam (fix marked back cushion)
- 3. cotton wadding cover
- 4. cover material