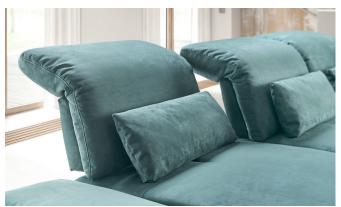

#### **Functions and leather division**

Headrest adjustment:

Sofas with headrest adjustment support you in a comfortable sitting position. The headrests can be individually adjusted to a tilted or upright position.

#### **Back adjustment:**

Thanks to the back depth adjustment, you have the choice. The backrest can be fixed in two positions. The basic position, in which the backrest is at the back, provides maximum seat depth. The backrest can also be adjusted a little forwards. This reduces the seat depth, which leads to a more upright sitting position.

If the sofa is ordered in leather the headboard gets an additional seam.

Headrest adjustment

back adjustment

Additional seam in the headboard for leather cutting