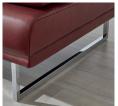

#### Foot selection

376/453/786 Metal runner shiny chrome (at surcharge)

380/452/785 Metal runner black matt (at surcharge)

382 Metal leg shiny chrome

384 Metal leg black matt

**Notes Feet:** 

Metal runner: The skids are of different sizes and are assigned to the respective elements, therefore we

confirm different numbers. Surcharges per element!

Metal runner 380/376: These skids are always mounted under the armrests (except longchair).

Metal runner 452/453: These skids are mounted only in the front of the Longchair.

Metal runner 785/786: These skids are mounted only for stools.

Metal leg 384/382: Additional mounting for longchair armrest, if a skid is selected. Otherwise these legs are also

freely selectable for all model types.