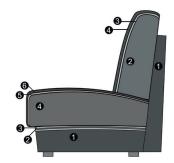

#### Seat

- 1. frame
- 2. zigzag springs
- 3. zigzag spring cover
- 4. foam (fixed marked seat)
- 5. cotton wadding cover
- 6. cover material

#### Back

- 1. frame
- 2. foam (fix marked back cushion)
- 3. cotton wadding cover
- 4. cover material