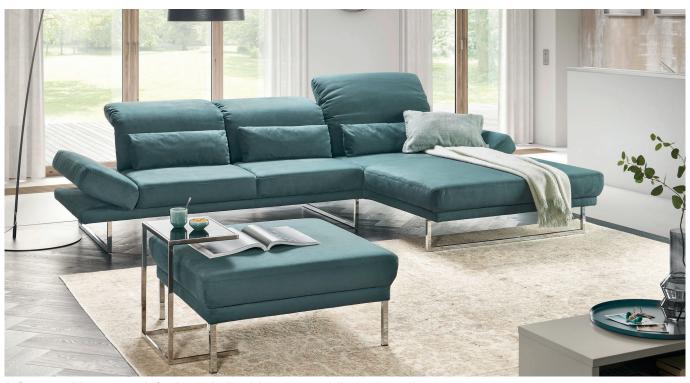

Product inform.

2-Seater with armrest left - longchair with armrest right and stool

3-Seater - 2-Seater

| Мо   | del | : | Ma   | llow  |
|------|-----|---|------|-------|
| IVIO | uci |   | IVIC | IIOAA |