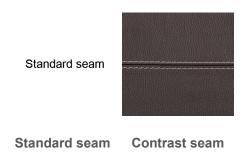

### Back

- 1. frame
- 2. ticking (loose back cushions)
- 3. cotton wadding cover
- 4. cover material

**Seam selection** 

Seam selection:The carcass is always provided with a standard seam.<br/>Seat and back cushion options:<br/>Variant 1: standard seam<br/>Variant 2: contrast seam / two-needle seam optics set off in the color beige.<br/>Please specify with every order! Please note that for orders without reference to the seam<br/>variant, we always confirm the standard seam!<br/>A mix of the seams for the seat and back cushions is not possible!