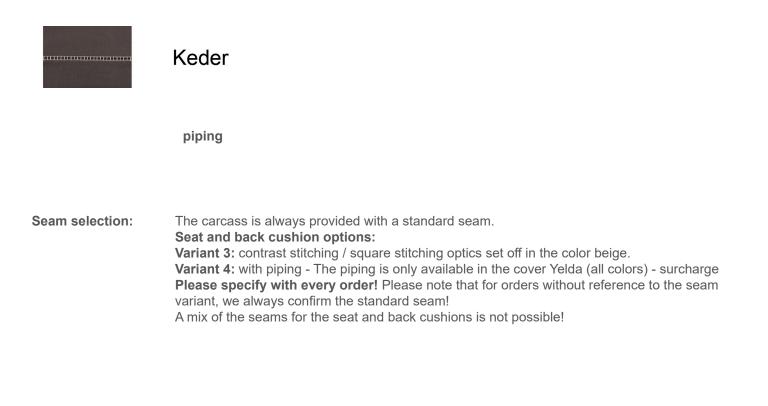

### Back

- 1. frame
- 2. ticking (loose back cushions)
- 3. cotton wadding cover
- 4. cover material

**Seam selection** 

Seam selection:The carcass is always provided with a standard seam.<br/>Seat and back cushion options:<br/>Variant 1: standard seam<br/>Variant 2: contrast seam / two-needle seam optics set off in the color beige.<br/>Please specify with every order! Please note that for orders without reference to the seam<br/>variant, we always confirm the standard seam!<br/>A mix of the seams for the seat and back cushions is not possible!