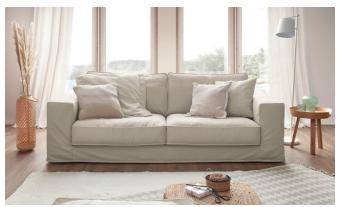

3-seater/1-seater+end-element etc.

Longchair/ottoman/angular corner

Corner element

All articles at a glance (without types with function and accessories)

| Single elements with 2 armrests |                               |                                      |  |  |  |
|---------------------------------|-------------------------------|--------------------------------------|--|--|--|
|                                 |                               |                                      |  |  |  |
| 2-seater with<br>2 armrests     | 1,5-seater with 2<br>armrests | 1,5-seater medium with<br>2 armrests |  |  |  |
| 230 cm                          | 170 cm                        | 150 cm                               |  |  |  |

| Single elements with armrest left / right |                                         |                                                |  |  |  |
|-------------------------------------------|-----------------------------------------|------------------------------------------------|--|--|--|
|                                           |                                         |                                                |  |  |  |
| 2-seater with<br>armrest left / right     | 1,5-seater with armrest<br>left / right | 1,5-seater medium with<br>armrest left / right |  |  |  |
| 206 cm                                    | 146 cm                                  | 126 cm                                         |  |  |  |

| Single elements without armrests |                                |                                       |  |  |  |
|----------------------------------|--------------------------------|---------------------------------------|--|--|--|
|                                  |                                |                                       |  |  |  |
| 2-seater without armrests        | 1,5-seater without<br>armrests | 1,5-seater medium<br>without armrests |  |  |  |
| 181 cm                           | 121 cm                         | 101 cm                                |  |  |  |