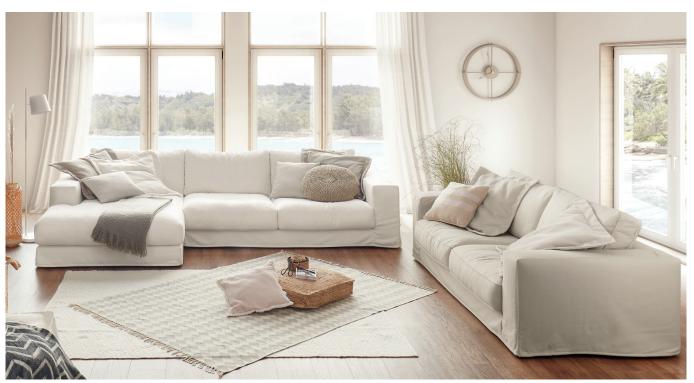

**Product inform.** 

dated 06/2022

Longchair long with armrest left - 2-seater with armrest right (LALlong-2AR) and 2-seater with 2 armrests (2ALR)

2-seater with armrest left - corner element right

2-seater with 2 armrests

3-seater/1-seater+end-element etc.

Longchair/ottoman/angular corner

Corner element

All articles at a glance (without types with function and accessories)

| Single elements with 2 armrests |                               |                                      |  |  |  |
|---------------------------------|-------------------------------|--------------------------------------|--|--|--|
|                                 |                               |                                      |  |  |  |
| 2-seater with<br>2 armrests     | 1,5-seater with 2<br>armrests | 1,5-seater medium with<br>2 armrests |  |  |  |
| 230 cm                          | 170 cm                        | 150 cm                               |  |  |  |

| Single elements with armrest left / right |                                         |                                                |  |  |  |
|-------------------------------------------|-----------------------------------------|------------------------------------------------|--|--|--|
|                                           |                                         |                                                |  |  |  |
| 2-seater with<br>armrest left / right     | 1,5-seater with armrest<br>left / right | 1,5-seater medium with<br>armrest left / right |  |  |  |
| 206 cm                                    | 146 cm                                  | 126 cm                                         |  |  |  |

| Single elements without armrests |                                |                                       |  |  |  |
|----------------------------------|--------------------------------|---------------------------------------|--|--|--|
|                                  |                                |                                       |  |  |  |
| 2-seater without armrests        | 1,5-seater without<br>armrests | 1,5-seater medium<br>without armrests |  |  |  |
| 181 cm                           | 121 cm                         | 101 cm                                |  |  |  |

| Basic elements                         | Basic elements                              |                                |  |  |  |
|----------------------------------------|---------------------------------------------|--------------------------------|--|--|--|
|                                        |                                             |                                |  |  |  |
| longchair with armrest<br>left / right | longchair long with<br>armrest left / right | corner element left /<br>right |  |  |  |
| 126 x 170 cm                           | 126 x 190 cm                                |                                |  |  |  |