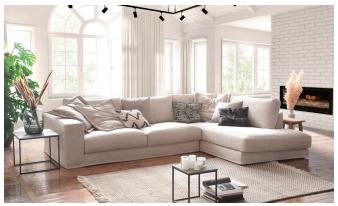

3-seater/1-seater+end-element etc.

Longchair/ottoman/angular corner

Corner element

All articles at a glance (without types with function and accessories)

| Single elements with 2 armrests |                               |                                      |  |  |  |
|---------------------------------|-------------------------------|--------------------------------------|--|--|--|
|                                 |                               |                                      |  |  |  |
| 2-seater with<br>2 armrests     | 1,5-seater with 2<br>armrests | 1,5-seater medium with<br>2 armrests |  |  |  |
| 230 cm                          | 170 cm                        | 150 cm                               |  |  |  |

| Single elements with armrest left / right |                                         |                                                |  |  |  |
|-------------------------------------------|-----------------------------------------|------------------------------------------------|--|--|--|
|                                           |                                         |                                                |  |  |  |
| 2-seater with<br>armrest left / right     | 1,5-seater with armrest<br>left / right | 1,5-seater medium with<br>armrest left / right |  |  |  |
| 206 cm                                    | 146 cm                                  | 126 cm                                         |  |  |  |

| Single elements without armrests |                                |                                       |  |  |  |
|----------------------------------|--------------------------------|---------------------------------------|--|--|--|
|                                  |                                |                                       |  |  |  |
| 2-seater without armrests        | 1,5-seater without<br>armrests | 1,5-seater medium<br>without armrests |  |  |  |
| 181 cm                           | 121 cm                         | 101 cm                                |  |  |  |

| Basic elements                         | Basic elements                              |                                |  |  |  |
|----------------------------------------|---------------------------------------------|--------------------------------|--|--|--|
|                                        |                                             |                                |  |  |  |
| longchair with armrest<br>left / right | longchair long with<br>armrest left / right | corner element left /<br>right |  |  |  |
| 126 x 170 cm                           | 126 x 190 cm                                |                                |  |  |  |