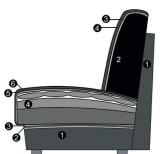

### Seat: sandwich str. + ticking / Back: ticking

#### Seat

- 1. frame
- 2. zigzag springs
- 3. zigzag spring cover
- 4. sandwich structure + ticking (loose seat cushions)
- 5. cotton wadding cover
- 6. cover material

### Back

- 1. frame
- 2. ticking (loose back cushions)
- 3. cotton wadding cover
- 4. cover material

**Seam selection** 

Seam selection:The carcass is always provided with a standard seam.<br/>Seat and back cushion options:<br/>Variant 1: standard seam<br/>Variant 2: contrast seam / two-needle seam optics set off in the color beige.<br/>Please specify with every order! Please note that for orders without reference to the seam<br/>variant, we always confirm the standard seam!<br/>A mix of the seams for the seat and back cushions is not possible!