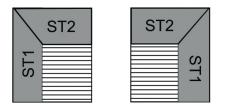

 $\checkmark$ 

Seat depth 1 (ST1) = 64 cm or Seat depth 2 (ST2) = 84 cm **Please state in your order.** 

**Decorative fabric:** The decorative fabric (decorative fabric PG 6 / decorative fabric PG 10) is only available for cushions and pattern matching is not possible. The prices can be found on PG 6 or PG 10.